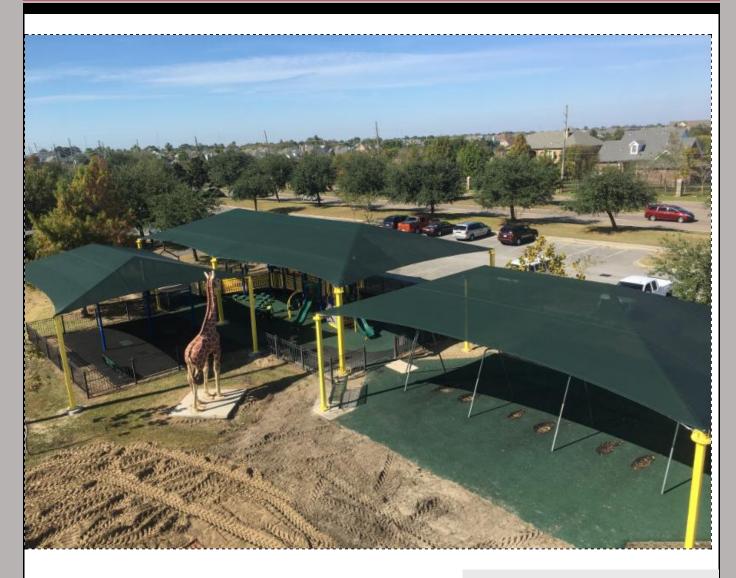

### Kenner City Park Playground Gets Much Needed Shade! Kenner, LA

Several years ago, Hahn Enterprises installed an allinclusive Little Tikes playstructure and swings with NoFault poured-in-place rubber surfacing for the City of Kenner. In November, after years of planning, the dream of adding shade structures above each area was finally realized!!

Hahn Enterprises worked with the engineers at ModernShade to design custom shades that would fit outside of the safety zones required for each piece of equipment yet offer much needed shade from the relentless sunshine. Everyone seems to love the new look...even the life-sized giraffe sculpture!!