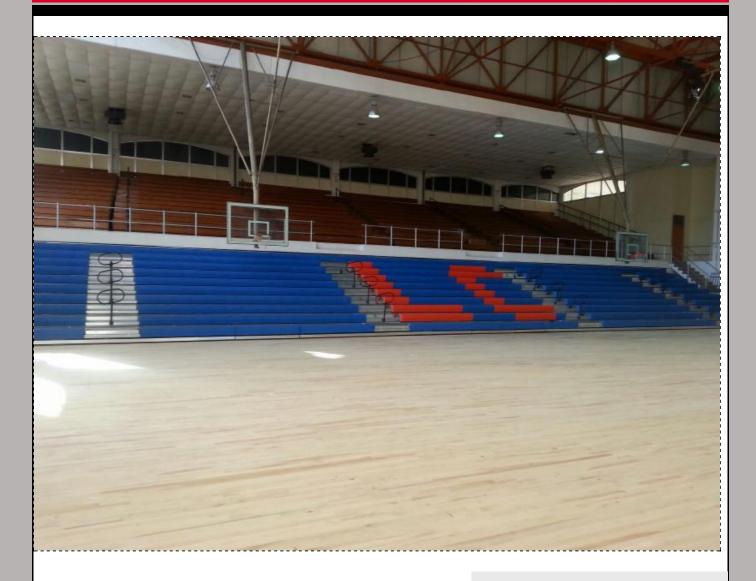

## Louisiana College Updates Basketball Arena H.O. West Fieldhouse Pineville, LA

When Louisiana College decided to update HO West Fieldhouse, they asked Hahn Enterprises to help install new state-of-the art bleachers in their 75 year old arena. We worked closely with the flooring contractor to complete the renovations to this historic landmark and give it the updated look and feel the athletic department wanted!

With new bleachers on both sides of the main court, and access to the existing bleachers in the balconies, it's 4,800 capacity makes H.O. West Fieldhouse one of the largest, on-campus, NCAA Division III facilities for basketball in the country.