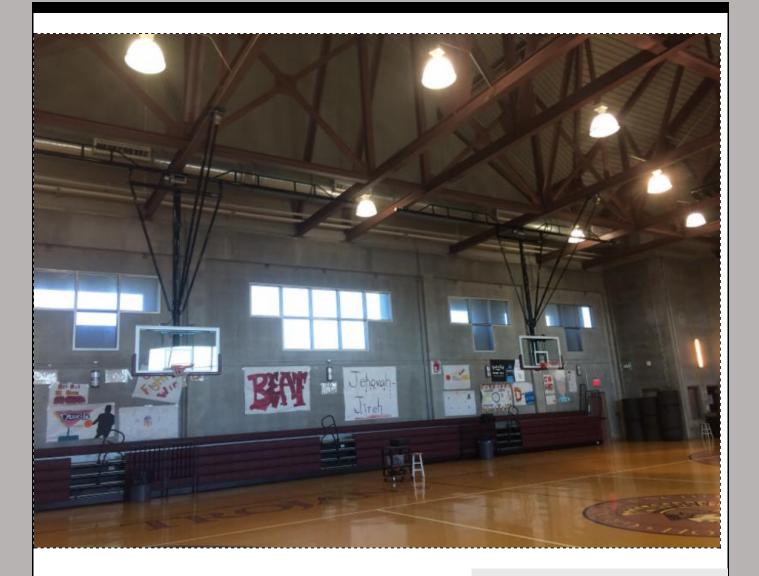

## Grand Isle High School Gets New Basketball Goals! Grand Isle, LA

Grand Isle High School is the home to (140) students from grades K-12. Although not many students attend this new 16' elevated school, their team pride runs deep. After years of fundraising and requesting new side court basketball goals from the school board, Hahn Enterprises installed (4) new goals with electric winches and electric height adjusters in February. The installation was completed literally (1) day before their first ever basketball playoff game...which they won!

We worked with the school to not only install the goals, but also run all the electrical needed to power the winches and height adjusters. A turn key project from start to finish.

If your project including basketball goals, gymnasium equipment, playground equipment and/or safety